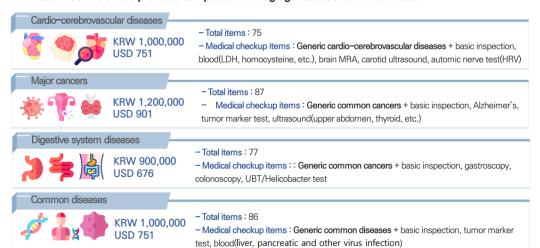

## 2024 Global Medical Checkup

### 1. Medical checkup

Standard

KRW 500,000 USD 376

Basic exam required for early detection and prevention of

| Total<br>items |                      | Description of medical checkup items                                          |
|----------------|----------------------|-------------------------------------------------------------------------------|
| 72             |                      | Basic tests such as height, weight, vision, hearing, and body composition     |
|                | Heart test           | Electrocardiography to confirm<br>myocardial infarction arrhythmias           |
|                | Urine test           | Tests for diabetes, renal and hepatocellular disorders, etc.                  |
|                | Blood test           | Liver pancreatic cardiovascular blood disease and other virus infection check |
|                | X-ray                | Check lung disease and function                                               |
|                | Gastrointe<br>stinal | Gastric-specific precision examination                                        |
|                | Ultrasound           | Upper abdomen                                                                 |

## Signature

KRW 1,000,000 USD 751

In-depth exam to check for diseases with high incidence and change in major organ

| Total<br>items | Classifica tion      | Description of medical checkup items                                          |
|----------------|----------------------|-------------------------------------------------------------------------------|
|                | Basic                | Basic tests such as height, weight, vision,                                   |
|                | inspection           | hearing, and body composition                                                 |
| 77             | Heart test           | Electrocardiography to confirm myocardial infarction arrhythmias              |
|                | Urine test           | Tests for diabetes, renal and<br>hepatocellular disorders, etc.               |
|                | Blood test           | Liver pancreatic cardiovascular blood disease and other virus infection check |
|                | X-ray                | Check lung disease and function                                               |
|                | Gastrointe<br>stinal | Gastric-specific precision examination                                        |
|                | Colon                | Colonoscopy                                                                   |
|                | Ultrasound           | Upper abdomen, prostate(M)/pelvic(F)                                          |
|                | СТ                   | Brain, lumbar, cervical, cardiac calcification, etc.                          |

#### Noble

KRW 2,000,000 USD 1,503

A comprehensive exam that allows detailed test of full body

|   | Total<br>items     | Classifica tion     | Description of medical checkup items                                          |
|---|--------------------|---------------------|-------------------------------------------------------------------------------|
|   | 95(F)<br>93<br>(M) | Basic inspection    | Basic tests such as height, weight, vision, hearing, and body composition     |
| ï |                    | Heart test          | Electrocardiography to confirm myocardial infarction arrhythmias              |
|   |                    | Urine test          | Tests for diabetes, renal and<br>hepatocellular disorders, etc.               |
|   |                    | Blood test          | Liver pancreatic cardiovascular blood disease and other virus infection check |
| - |                    | X-ray               | Check lung disease and function                                               |
|   |                    | Digestive<br>system | Gastroscopy and colonoscopy                                                   |
|   |                    | Ultrasound          | Upper abdomen, prostate(M)/pelvic(F),<br>echocardiogram                       |
|   |                    | ст                  | Brain, lumbar, cervical, cardiac calcification, etc.                          |
|   |                    | MR                  | Brain MRI, Brain MRA, C-spine MRI, L-spine<br>MRI                             |
|   |                    | Genetic<br>test     | Dimentia, eye diseases, cardiovascular,<br>cancers, etc.                      |

# 2024 Global Medical Checkup

### 2. Specialized medical checkup package

Customized healthcare products composition through genetic test and examination

Copyright© KMI, All Rights Reserve